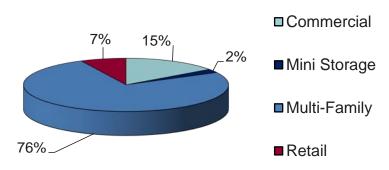

#### Assignments by Property Type

#### **Total Distribution Summary**

Commercial - 2,522,802 SF Mini Storage - 365,990 SF Multi-Family - 45,456 UNITS Retail - 893,383 SF